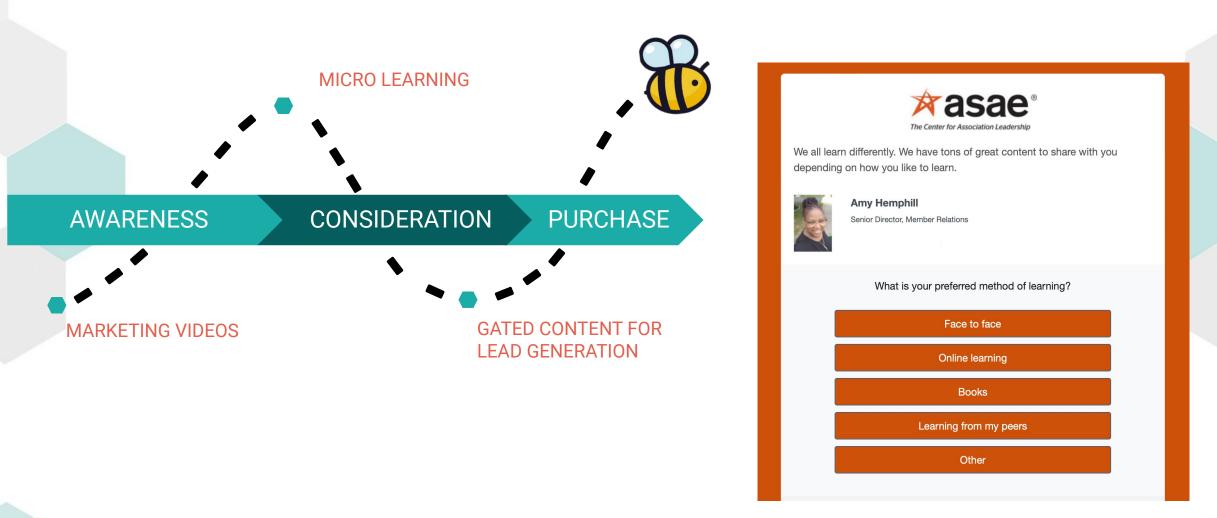

# Align With Your New Member's Journey

What would you want to know about your prospects at an early stage of awareness?

What could you do with those new insights?

#### MISSOURI STATE TEACHERS ASSOCIATION

You can earn another entry for prizes by letting us know when you plan to graduate. This will help us give you the information you need for starting your career in teaching when you need it.

When is your anticipated graduation year?

May 2021

December 2021

May 2022

December 2022

May 2023

December 2023

May 2024

December 2024

May 2025

December 2025