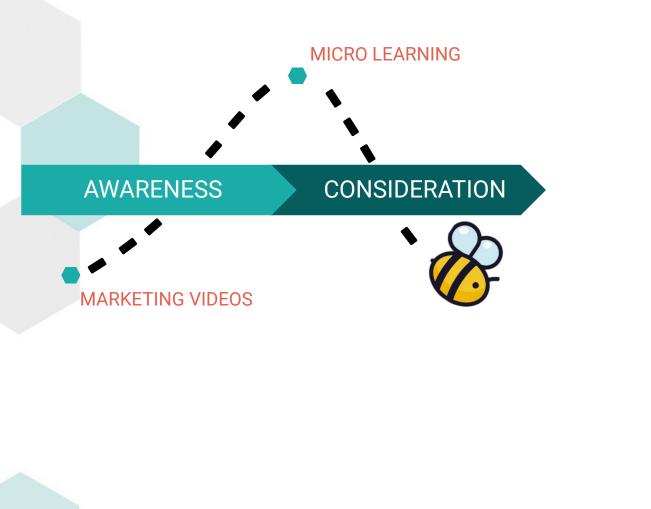

# Align With Your New Member's Journey

What would you want to know about your prospects at an early stage of awareness?

What could you do with those new insights?