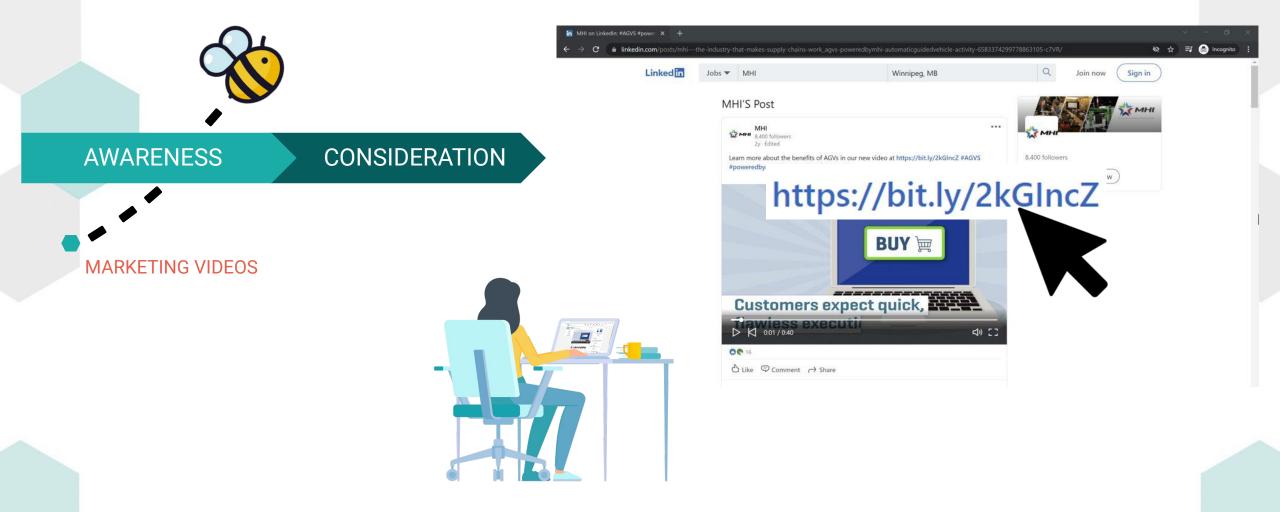

# Align With Your New Member's Journey

What would you want to know about your prospects at an early stage of awareness?

What could you do with those new insights?